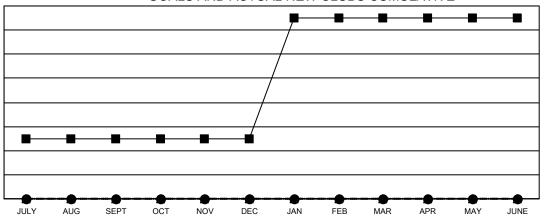

## GOALS AND ACTUAL NEW CLUBS CUMULATIVE

- ■ - CURRENT YEAR GOALS FOR NEW CLUBS

CURRENT YEAR ACTUAL NEW CLUBS

▲ - LAST YEAR ACTUAL NEW CLUBS