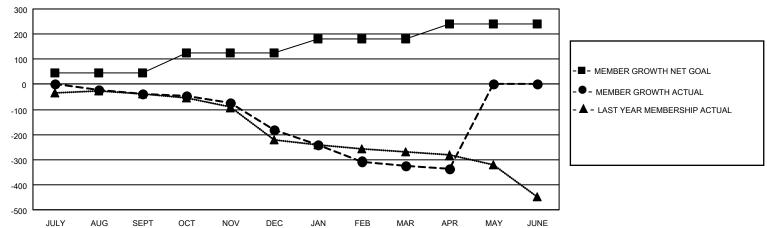

## Multiple District 26

LOCATION: MISSOURI

| Clubs                 |               |           |               | Members               |                         |                         |                                                    |  |
|-----------------------|---------------|-----------|---------------|-----------------------|-------------------------|-------------------------|----------------------------------------------------|--|
| RESULTS FOR 2020-2021 |               |           |               | RESULTS FOR 2020-2021 |                         |                         |                                                    |  |
| QUARTER               | NEW CLUB GOAL | NEW CLUBS | DROPPED CLUBS | QUARTER ME            | MBER GROWTH NET<br>GOAL | MEMBER GROWTH<br>ACTUAL | DROPPED<br>MEMBERS ACTUAL<br>(including transfers) |  |
| JULY/AUG/SEPT         | 1             | 0         | 2             | JULY/AUG/SEPT         | 45                      | 136                     | 158                                                |  |
| OCT/NOV/DEC           | 0             | 0         | 3             | OCT/NOV/DEC           | 80                      | 80                      | 213                                                |  |
| JAN/FEB/MAR           | 2             | 0         | 6             | JAN/FEB/MAR           | 55                      | 118                     | 255                                                |  |
| APR/MAY/JUNE          | 0             | 0         | 0             | APR/MAY/JUNE          | 60                      | 43                      | 47                                                 |  |

## GOALS AND ACTUAL MEMBERS CUMULATIVE

| DROPPED CLUBS: 11           |     | 120 CLUBS OF 314 ADDED 1 OR MORE<br>NEW MEMBERS | GENDER DISTRIBUTION  MALE 5,609 (73.21%) |                |       |
|-----------------------------|-----|-------------------------------------------------|------------------------------------------|----------------|-------|
| DROPPED MEMBERS             |     |                                                 | FEMALE                                   | 2,053 (26.79%) |       |
| DECEASED                    | 142 | CLICK HERE FOR CUMULATIVE                       | TOTAL FAMILY UNIT MEMBERS                |                | 1,328 |
| CLUB CANCELLED 69 OTHER 462 |     | MEMBERSHIP DATA                                 | FAMILY MEMBERS PAYING HALF               |                | 680   |
|                             |     |                                                 |                                          |                |       |
| TOTAL                       | 673 |                                                 |                                          |                |       |